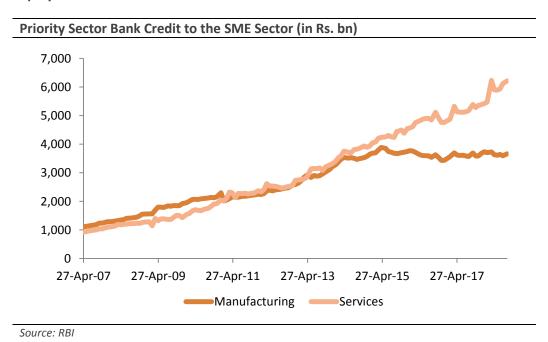

## 2. Sectoral Deployment of Credit

Outstanding as on (Rs bn) % Change **Sector** Aug.18, 2017 Mar. 30, 2018 Aug.31, 2018 Aug.31, 2018 / Aug.31, 2018 / Aug.18, 2017 Mar.30, 2018 Micro & Small Enterprises 9,964 8,741 9,881 13.0 -0.8 Manufacturing 3,571 3,730 3,664 2.6 -1.8 Services 5,170 6,234 6,217 20.3 -0.3

Source: RBI